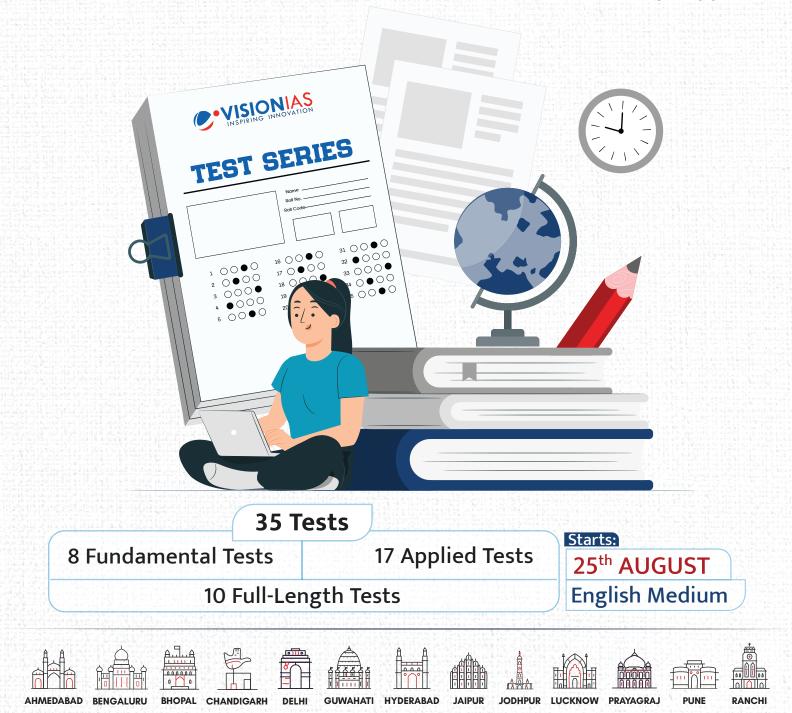

# ALL INDIA GENERAL STUDIES PRELIMS TEST SERIES AND MENTORING PROGRAM 2025

An Innovative Assessment System<sup>™</sup> for Comprehensive Revision, Practice and Enhanced Performance with Mentoring Support

## Highlights of the Program

- Somprehensive coverage for the entire UPSC Prelims syllabus.
- Includes 35 Test Papers (Fundamental, Applied and Full-Length) based on the latest UPSC pattern and trend.
- Access to offline/online Post-Test Analysis, discussion, and doubt clearing sessions with faculty.
- S Answers and comprehensive explanation for every test paper.
- One to One Mentoring support and guidance for precise inputs on strengths, weakness, and guidance for building competencies.
- Quick Revision Material (QRM) for smart and efficient revision of the prelims syllabus.
- So Thoughtfully curated test series schedule that enables time-bound preparation, discipline and result oriented mindset.
- Innovative Assessment System and Performance Analysis with All India Rankings for comparative analysis of student's performance.

Information related to test discussions will be notified on the homepage of the student's online platform.

| Module No. | Date                            | No. of Tests | Program Structure                              | Fee (incl. all taxes) |
|------------|---------------------------------|--------------|------------------------------------------------|-----------------------|
| 2542       | 25 <sup>th</sup> AUGUST<br>2024 | 35           | 8 Fundamental + 17 Applied<br>+ 10 Full Length | 16000                 |