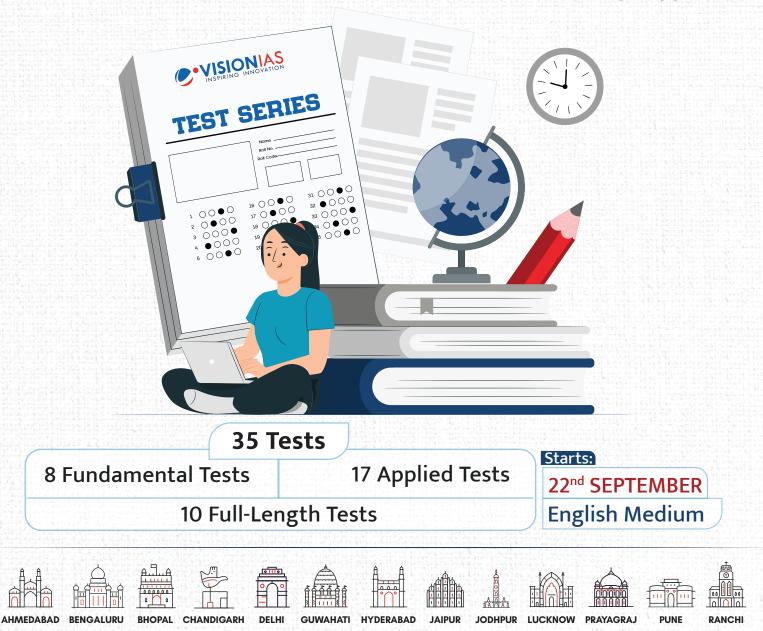

• Information related to test discussions will be notified on the homepage of the student's online platform.

| Module No. | Date                               | No. of Tests | Program Structure                              | Fee (incl. all taxes) |   |
|------------|------------------------------------|--------------|------------------------------------------------|-----------------------|---|
| 2568       | 22 <sup>nd</sup> SEPTEMBER<br>2024 | 35           | 8 Fundamental + 17 Applied<br>+ 10 Full Length | 21000                 | ] |