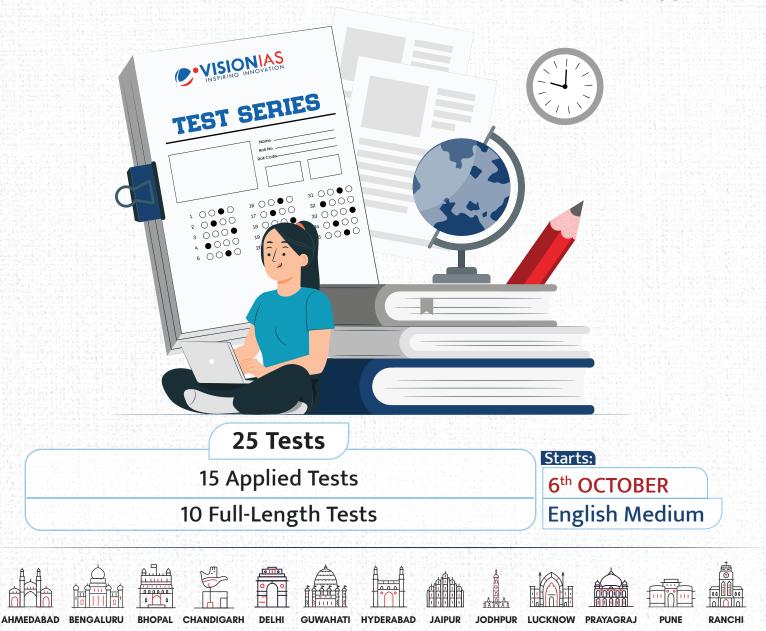

# ALL INDIA GENERAL STUDIES PRELIMS TEST SERIES AND MENTORING PROGRAM 2025

## **Highlights of the Program**

- Somprehensive coverage for the entire UPSC Prelims syllabus.
- Includes 25 Test Papers (Fundamental, Applied and Full-Length) based on the latest UPSC pattern and trend.
- $^{igodold n}$  Access to Sandhan Personalized Test Series with extensive collection of 15000 plus questions.
- <sup>1</sup> Offline/online Post-Test Analysis, discussion, and doubt clearing sessions with faculty.
- Answers and comprehensive explanation for every test paper.
- One to One Mentoring support and guidance for precise inputs on strengths, weakness, and guidance for building competencies.
- Quick Revision Material (QRM) for smart and efficient revision of the prelims syllabus.
- <sup>®</sup> Thoughtfully curated test series schedule that enables time-bound preparation, discipline and result oriented mindset.
- Innovative Assessment System and Performance Analysis with All India Rankings for comparative analysis of student's performance.

Information related to test discussions will be notified on the homepage of the student's online platform.

| Module No. | Date                            | No. of Tests | Program Structure              | Fee (incl. all taxes) |
|------------|---------------------------------|--------------|--------------------------------|-----------------------|
| 2590       | 6 <sup>th</sup> OCTOBER<br>2024 | 25           | 15 Applied<br>+ 10 Full Length | 15000                 |