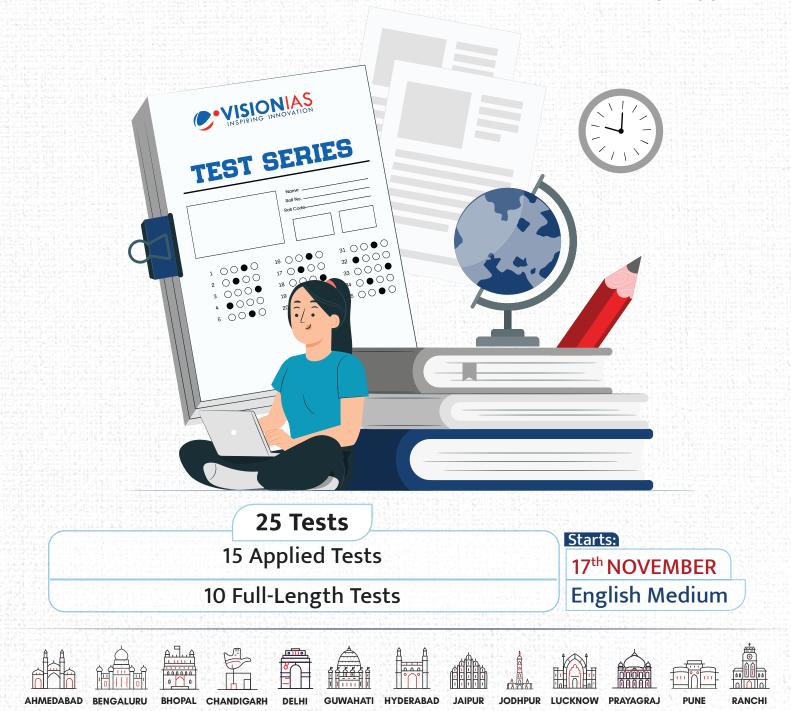

# ALL INDIA GENERAL STUDIES PRELIMS TEST SERIES AND MENTORING PROGRAM 2025

An Innovative Assessment System<sup>™</sup> for Comprehensive Revision, Practice and Enhanced Performance with Mentoring Support

# Highlights of the Program

- Somprehensive coverage for the entire UPSC Prelims syllabus.
- Includes 25 Test Papers (Fundamental, Applied and Full-Length) based on the latest UPSC pattern and trend.
- Access to offline/online Post-Test Analysis, discussion, and doubt clearing sessions with faculty.
- S Answers and comprehensive explanation for every test paper.
- One to One Mentoring support and guidance for precise inputs on strengths, weakness, and guidance for building competencies.
- Quick Revision Material (QRM) for smart and efficient revision of the prelims syllabus.
- So Thoughtfully curated test series schedule that enables time-bound preparation, discipline and result oriented mindset.
- Innovative Assessment System and Performance Analysis with All India Rankings for comparative analysis of student's performance.

• Information related to test discussions will be notified on the homepage of the student's online platform.

| Module No. | Date                              | No. of Tests | Program Structure              | Fee (incl. all taxes) |
|------------|-----------------------------------|--------------|--------------------------------|-----------------------|
| 2657       | 17 <sup>th</sup> November<br>2024 | 25           | 15 Applied<br>+ 10 Full Length | 10000                 |