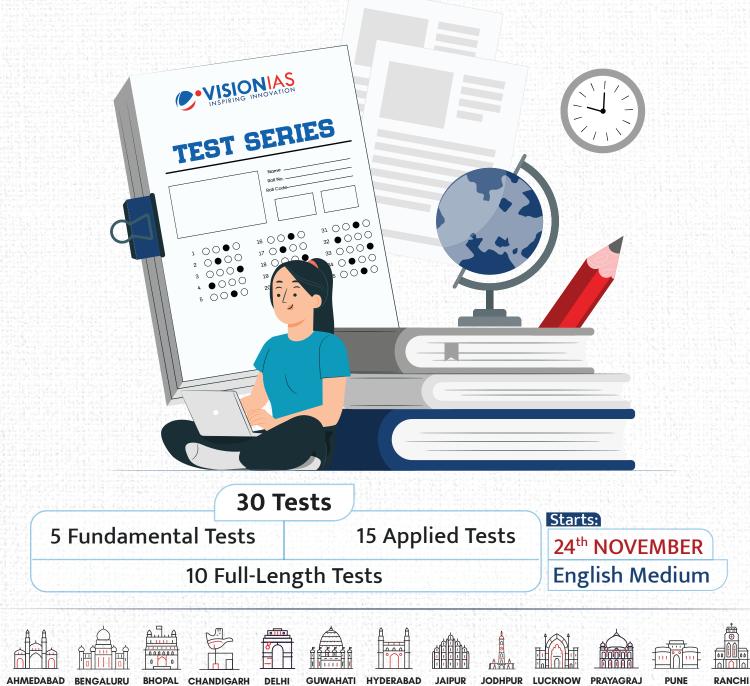

# Highlights of the Program

- Somprehensive coverage for the entire UPSC Prelims syllabus.
- Includes 30 Test Papers (Fundamental, Applied and Full-Length) based on the latest UPSC pattern and trend.
- Access to offline/online Post-Test Analysis, discussion, and doubt clearing sessions with faculty.
- S Answers and comprehensive explanation for every test paper.
- One to One Mentoring support and guidance for precise inputs on strengths, weakness, and guidance for building competencies.
- Quick Revision Material (QRM) for smart and efficient revision of the prelims syllabus.
- So Thoughtfully curated test series schedule that enables time-bound preparation, discipline and result oriented mindset.
- Innovative Assessment System and Performance Analysis with All India Rankings for comparative analysis of student's performance.

| ž | Module No. | Date                              | No. of Tests | Program Structure                              | Fee (incl. all taxes) |
|---|------------|-----------------------------------|--------------|------------------------------------------------|-----------------------|
|   | 2664       | 24 <sup>th</sup> November<br>2024 | 30           | 5 Fundamental + 15 Applied<br>+ 10 Full Length | 13000                 |