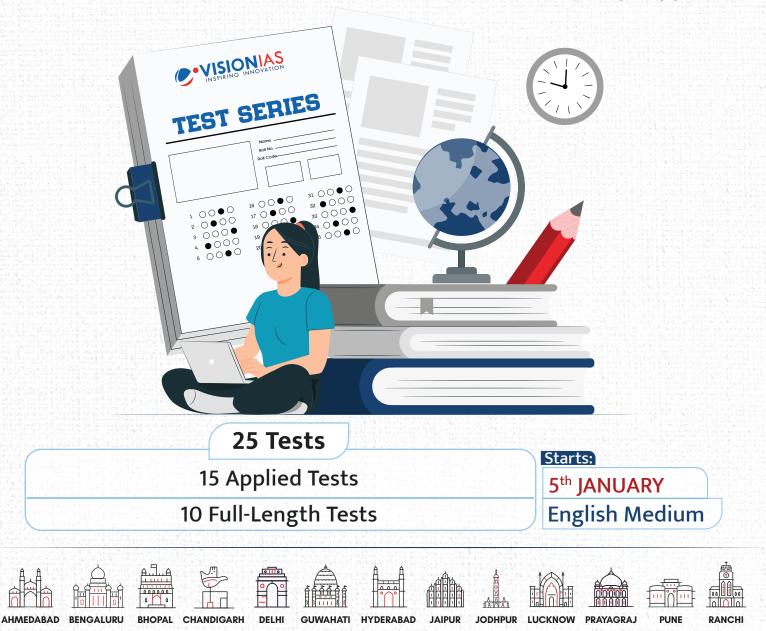

# ALL INDIA GENERAL STUDIES PRELIMS TEST SERIES AND MENTORING PROGRAM 2025

## (Includes Sandhan Personalized Tests)

An Innovative Assessment System<sup>™</sup> for Comprehensive Revision, Smart Practice and Enhanced Performance with Mentoring Support

Information related to test discussions will be notified on the homepage of the student's online platform.

| Module No. | Date                            | No. of Tests | Program Structure              | Fee (incl. all taxes) |
|------------|---------------------------------|--------------|--------------------------------|-----------------------|
| 2738       | 5 <sup>th</sup> JANUARY<br>2025 | 25           | 15 Applied<br>+ 10 Full Length | 15000                 |