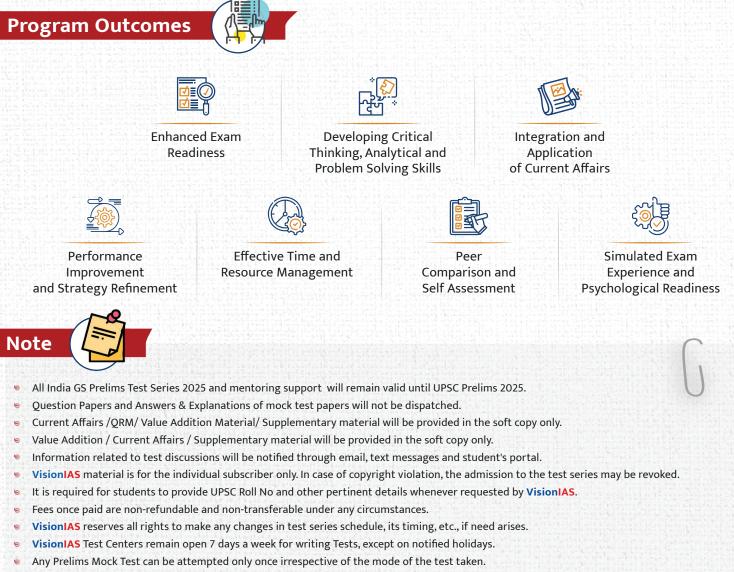

## **Highlights of the Program**

- Somprehensive coverage for the entire UPSC Prelims syllabus.
- Includes 25 Test Papers (Fundamental, Applied and Full-Length) based on the latest UPSC pattern and trend.
- $^{igodold n}$  Access to Sandhan Personalized Test Series with extensive collection of 15000 plus questions.
- <sup>1</sup> Offline/online Post-Test Analysis, discussion, and doubt clearing sessions with faculty.
- Answers and comprehensive explanation for every test paper.
- One to One Mentoring support and guidance for precise inputs on strengths, weakness, and guidance for building competencies.
- Quick Revision Material (QRM) for smart and efficient revision of the prelims syllabus.
- <sup>®</sup> Thoughtfully curated test series schedule that enables time-bound preparation, discipline and result oriented mindset.
- Innovative Assessment System and Performance Analysis with All India Rankings for comparative analysis of student's performance.

## Key Features of the Programme

## Comprehensive Mock Test Series

- ⊛ A UPSC Standard Mock Test Series with Fundamental, Applied and Full-Length Tests covering the entire UPSC syllabus.
- Meticulously designed tests that replicate the pattern and trend of the UPSC Civil Services Prelims Examination.
- Intelligently developed questions to foster deep understanding, enhance critical thinking, and analytical skills.
- Questions based on current events and contemporary issues for exam relevance.

## 🕎 Sandhan Personalized Tests

- Personalised Test Creation by selecting specific subjects and topics according to individual preferences.
- Access to a comprehensive collection of high-quality 15000 plus questions prepared by VisionIAS and UPSC Previous Year Questions (PYQs).
- Sexibility in Question Selection by choosing between VisionIAS questions or UPSC Previous Year Questions according to personal requirements.
- <sup>®</sup> Track subject-specific performance and overall progress through an intuitive student dashboard.
- Identifying focus areas and receiving personalized recommendations based on performance analysis.
- Senting time management skills with timed tests & simulating exam-like conditions.

## Individualized Personal Mentoring

- S Dedicated mentors to be assigned to each student for continued performance improvement.
- So The mentor supports students in devising preparation strategies, identifies strengths, and brings attention to areas for improvement.
- Some the second seco
- Sontinued support for resource & time management, guidance and motivation.
- Multi-platform mentoring support through offline and online one to one sessions, telephonic calls & email interaction.

#### Innovative Assessment System

- S Analysis of mock Test papers based on difficulty level & nature of questions.
- S Macro & Micro, including Section-wise analysis of aspirants performance.
- Analysis of static and dynamic questions based on scoring potential
- S All India Rank for comparative analysis among peers.
- Integrated Score Card with sectional analysis

### Adaptable Test Schedule

- A scientifically designed schedule to optimize revision, practice, and performance enhancement.
- Series Flexibility in test scheduling to accommodate student preferences, allowing for test postponement but not preponement.
- Schoice of attempting tests in offline or online mode with Interactive Test Discussion Sessions.
- Post-test discussions led by VisionIAS faculty, available both offline and online.

#### Quick Revision Material (QRM)

- Access to Quick Revision Material (QRM) for smart and efficient revision of the prelims syllabus.
- QRM to act as a ready-reference material for quick revisions before the exam in a holistic manner.
- QRM will be provided for every subject to support effective revision.

#### Convenient Student Portal Access

- Seamless test-taking experience for both online and distance learning students.
- Access to Quick Revision Material (QRM), Current Affairs, Value Addition, and Supplementary materials.
- Second test discussion videos and sessions for doubt resolution.

Information related to test discussions will be notified on the homepage of the student's online platform.

| Module No. | Date                            | No. of Tests | Program Structure              | Fee (incl. all taxes) |
|------------|---------------------------------|--------------|--------------------------------|-----------------------|
| 2738       | 5 <sup>th</sup> JANUARY<br>2025 | 25           | 15 Applied<br>+ 10 Full Length | 15000                 |