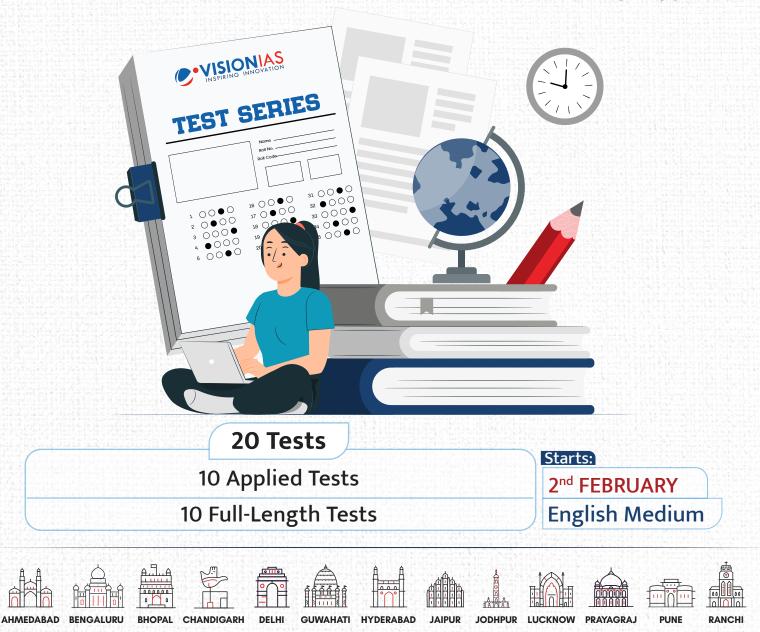

# ALL INDIA GENERAL STUDIES PRELIMS TEST SERIES AND MENTORING PROGRAM 2025

(Includes Sandhan Personalized Tests)

An Innovative Assessment System<sup>™</sup> for Comprehensive Revision, Smart Practice and Enhanced Performance with Mentoring Support

# **Highlights of the Program**

- ◎ Includes 20 Test Papers (Fundamental, Applied and Full-Length) based on the latest UPSC pattern and trend.
- Access to Sandhan Personalized Test Series with extensive collection of 15000 plus questions.
- <sup>©</sup> Offline/online Post-Test Analysis, discussion, and doubt clearing sessions with faculty.
- S Answers and comprehensive explanation for every test paper.
- One to One Mentoring support and guidance for precise inputs on strengths, weakness, and guidance for building competencies.
- Quick Revision Material (QRM) for smart and efficient revision of the prelims syllabus.
- <sup>®</sup> Thoughtfully curated test series schedule that enables time-bound preparation, discipline and result oriented mindset.
- Innovative Assessment System and Performance Analysis with All India Rankings for comparative analysis of student's performance.

Information related to test discussions will be notified on the homepage of the student's online platform.

| Module No. | Date                             | No. of Tests | Program Structure              | Fee (incl. all taxes) |
|------------|----------------------------------|--------------|--------------------------------|-----------------------|
| 2859       | 2 <sup>nd</sup> FEBRUARY<br>2025 | 20           | 10 Applied<br>+ 10 Full Length | 13000                 |