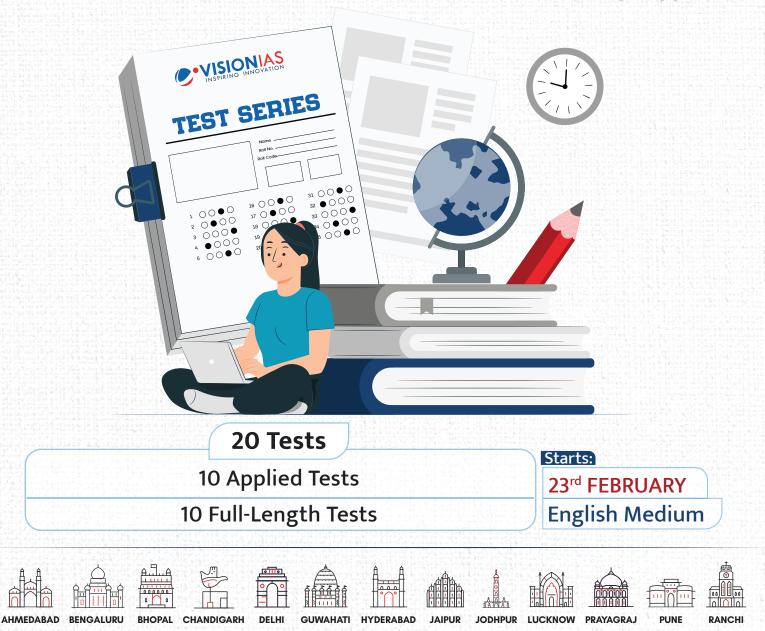

# **Highlights of the Program**

- Scomprehensive coverage for the entire UPSC Prelims syllabus.
- Includes 20 Test Papers (Fundamental, Applied and Full-Length) based on the latest UPSC pattern and trend.
- $^{igodold n}$  Access to Sandhan Personalized Test Series with extensive collection of 15000 plus questions.
- <sup>1</sup> Offline/online Post-Test Analysis, discussion, and doubt clearing sessions with faculty.
- Answers and comprehensive explanation for every test paper.
- One to One Mentoring support and guidance for precise inputs on strengths, weakness, and guidance for building competencies.
- Quick Revision Material (QRM) for smart and efficient revision of the prelims syllabus.
- S Thoughtfully curated test series schedule that enables time-bound preparation, discipline and result oriented mindset.
- Innovative Assessment System and Performance Analysis with All India Rankings for comparative analysis of student's performance.

• Information related to test discussions will be notified on the homepage of the student's online platform.

| Module No. | Date                              | No. of Tests | Program Structure              | Fee (incl. all taxes) |   |
|------------|-----------------------------------|--------------|--------------------------------|-----------------------|---|
| 2928       | 23 <sup>rd</sup> FEBRUARY<br>2025 | 20           | 10 Applied<br>+ 10 Full Length | 13000                 | ] |