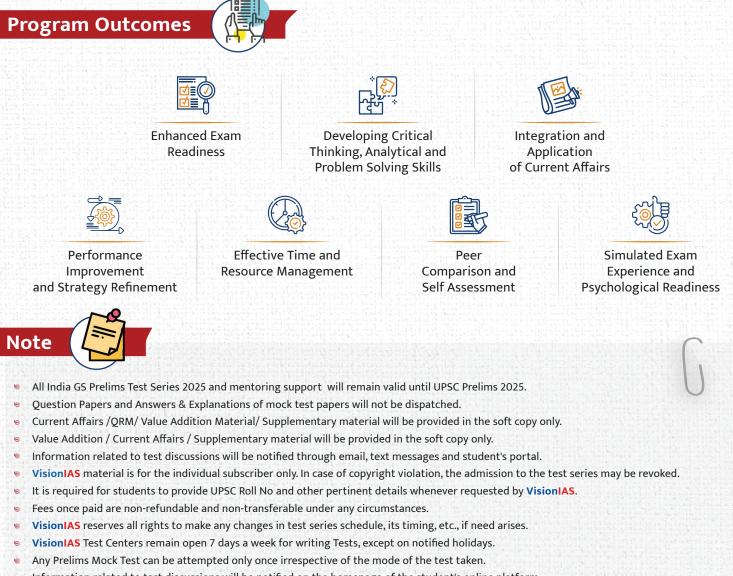

#### F Innovative Assessment System

- S Analysis of mock Test papers based on difficulty level & nature of questions.
- S Macro & Micro, including Section-wise analysis of aspirants performance.
- Analysis of static and dynamic questions based on scoring potential
- S All India Rank for comparative analysis among peers.
- Integrated Score Card with sectional analysis

#### Individualized Personal Mentoring

- S Dedicated mentors to be assigned to each student for continued performance improvement.
- So The mentor supports students in devising preparation strategies, identifies strengths, and brings attention to areas for improvement.
- Some the second seco
- Sontinued support for resource & time management, guidance and motivation.
- Multi-platform mentoring support through offline and online one to one sessions, telephonic calls & email interaction.

#### Adaptable Test Schedule

- A scientifically designed schedule to optimize revision, practice, and performance enhancement.
- Series Flexibility in test scheduling to accommodate student preferences, allowing for test postponement but not preponement.
- Schoice of attempting tests in offline or online mode with Interactive Test Discussion Sessions.
- Post-test discussions led by VisionIAS faculty, available both offline and online.