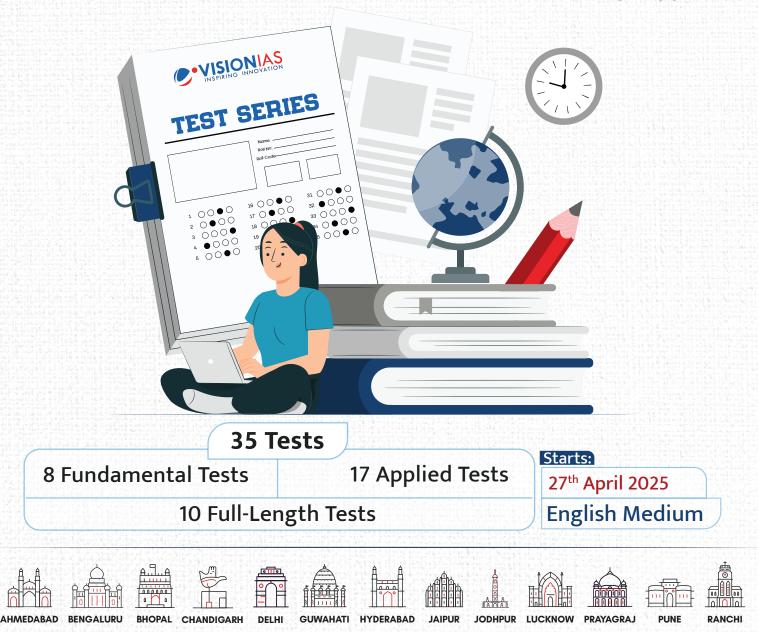

## **Highlights of the Program**

- Includes 35 Test Papers (Fundamental, Applied and Full-Length) based on the latest UPSC pattern and trend.
- Access to Sandhan Personalized Test Series with extensive collection of 15000 plus questions.
- <sup>©</sup> Offline/online Post-Test Analysis, discussion, and doubt clearing sessions with faculty.
- S Answers and comprehensive explanation for every test paper.
- One to One Mentoring support and guidance for precise inputs on strengths, weakness, and guidance for building competencies.
- Quick Revision Material (QRM) for smart and efficient revision of the prelims syllabus.
- <sup>®</sup> Thoughtfully curated test series schedule that enables time-bound preparation, discipline and result oriented mindset.
- Innovative Assessment System and Performance Analysis with All India Rankings for comparative analysis of student's performance.

Information related to test discussions will be notified on the homepage of the student's online platform.

| Module No. Date |                                | No. of Tests | Program Structure                              | Fee (incl. all taxes) |
|-----------------|--------------------------------|--------------|------------------------------------------------|-----------------------|
| 3148            | 27 <sup>th</sup> APRIL<br>2025 | 35           | 8 Fundamental + 17 Applied<br>+ 10 Full Length | 21000                 |