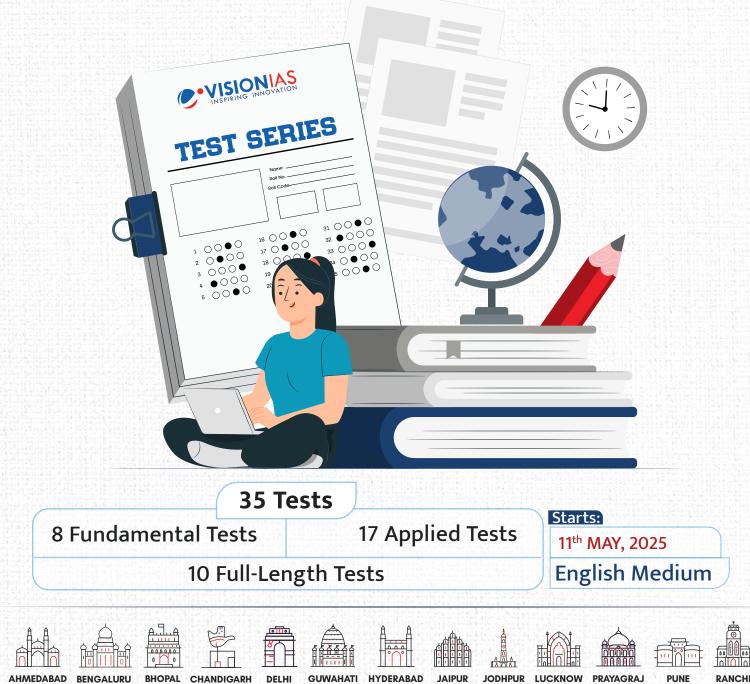

# **ALL INDIA GENERAL STUDIES PRELIMS TEST SERIES AND** MENTORING PROGRAM 2026

An Innovative Assessment System<sup>™</sup> for Comprehensive **Revision, Practice and Enhanced Performance with Mentoring Support** 

## Highlights of the Program

- Somprehensive coverage for the entire UPSC Prelims syllabus.
- Includes 35 Test Papers (Fundamental, Applied and Full-Length) based on the latest UPSC pattern and trend.
- Access to offline/online Post-Test Analysis, discussion, and doubt clearing sessions with faculty.
- S Answers and comprehensive explanation for every test paper.
- One to One Mentoring support and guidance for precise inputs on strengths, weakness, and guidance for building competencies.
- So Quick Revision Material (QRM) for smart and efficient revision of the prelims syllabus.
- Thoughtfully curated test series schedule that enables time-bound preparation, discipline and result oriented mindset.
- Innovative Assessment System and Performance Analysis with All India Rankings for comparative analysis of student's performance.

Information related to test discussions will be notified on the homepage of the student's online platform.

| Module No. | Date                               | No. of Tests | No. of Tests Program Structure                 |       |  |
|------------|------------------------------------|--------------|------------------------------------------------|-------|--|
| 3162       | 62 11 <sup>th</sup> MAY 35<br>2025 |              | 8 Fundamental + 17 Applied<br>+ 10 Full Length | 16000 |  |