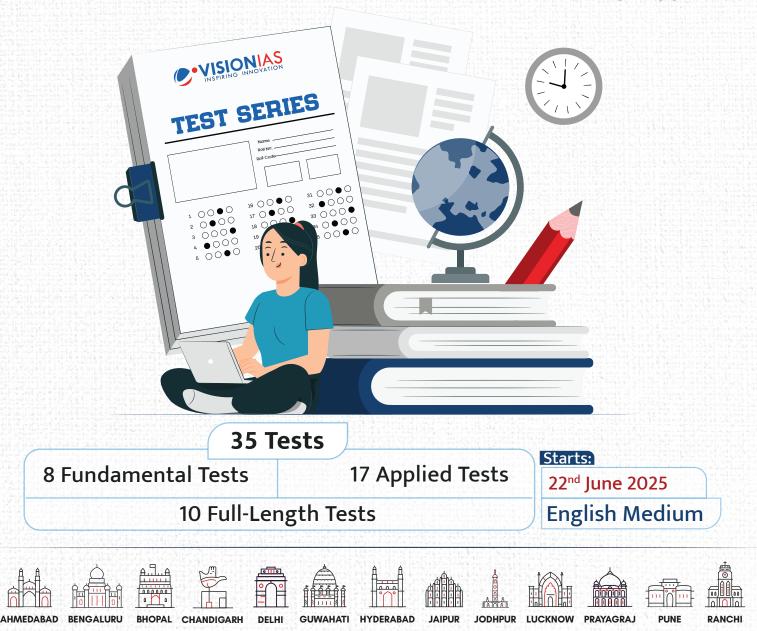

## **Highlights of the Program**

- Includes 35 Test Papers (Fundamental, Applied and Full-Length) based on the latest UPSC pattern and trend.
- Access to Sandhan Personalized Test Series with extensive collection of 15000 plus questions.
- <sup>©</sup> Offline/online Post-Test Analysis, discussion, and doubt clearing sessions with faculty.
- S Answers and comprehensive explanation for every test paper.
- One to One Mentoring support and guidance for precise inputs on strengths, weakness, and guidance for building competencies.
- Quick Revision Material (QRM) for smart and efficient revision of the prelims syllabus.
- <sup>®</sup> Thoughtfully curated test series schedule that enables time-bound preparation, discipline and result oriented mindset.
- Innovative Assessment System and Performance Analysis with All India Rankings for comparative analysis of student's performance.

Information related to test discussions will be notified on the homepage of the student's online platform.

| Module No. | No. Date No. of Tests Program Struc |    | Program Structure                              | Fee (incl. all taxes) |
|------------|-------------------------------------|----|------------------------------------------------|-----------------------|
| 3246       | 22 <sup>nd</sup> JUNE<br>2025       | 35 | 8 Fundamental + 17 Applied<br>+ 10 Full Length | 21000                 |